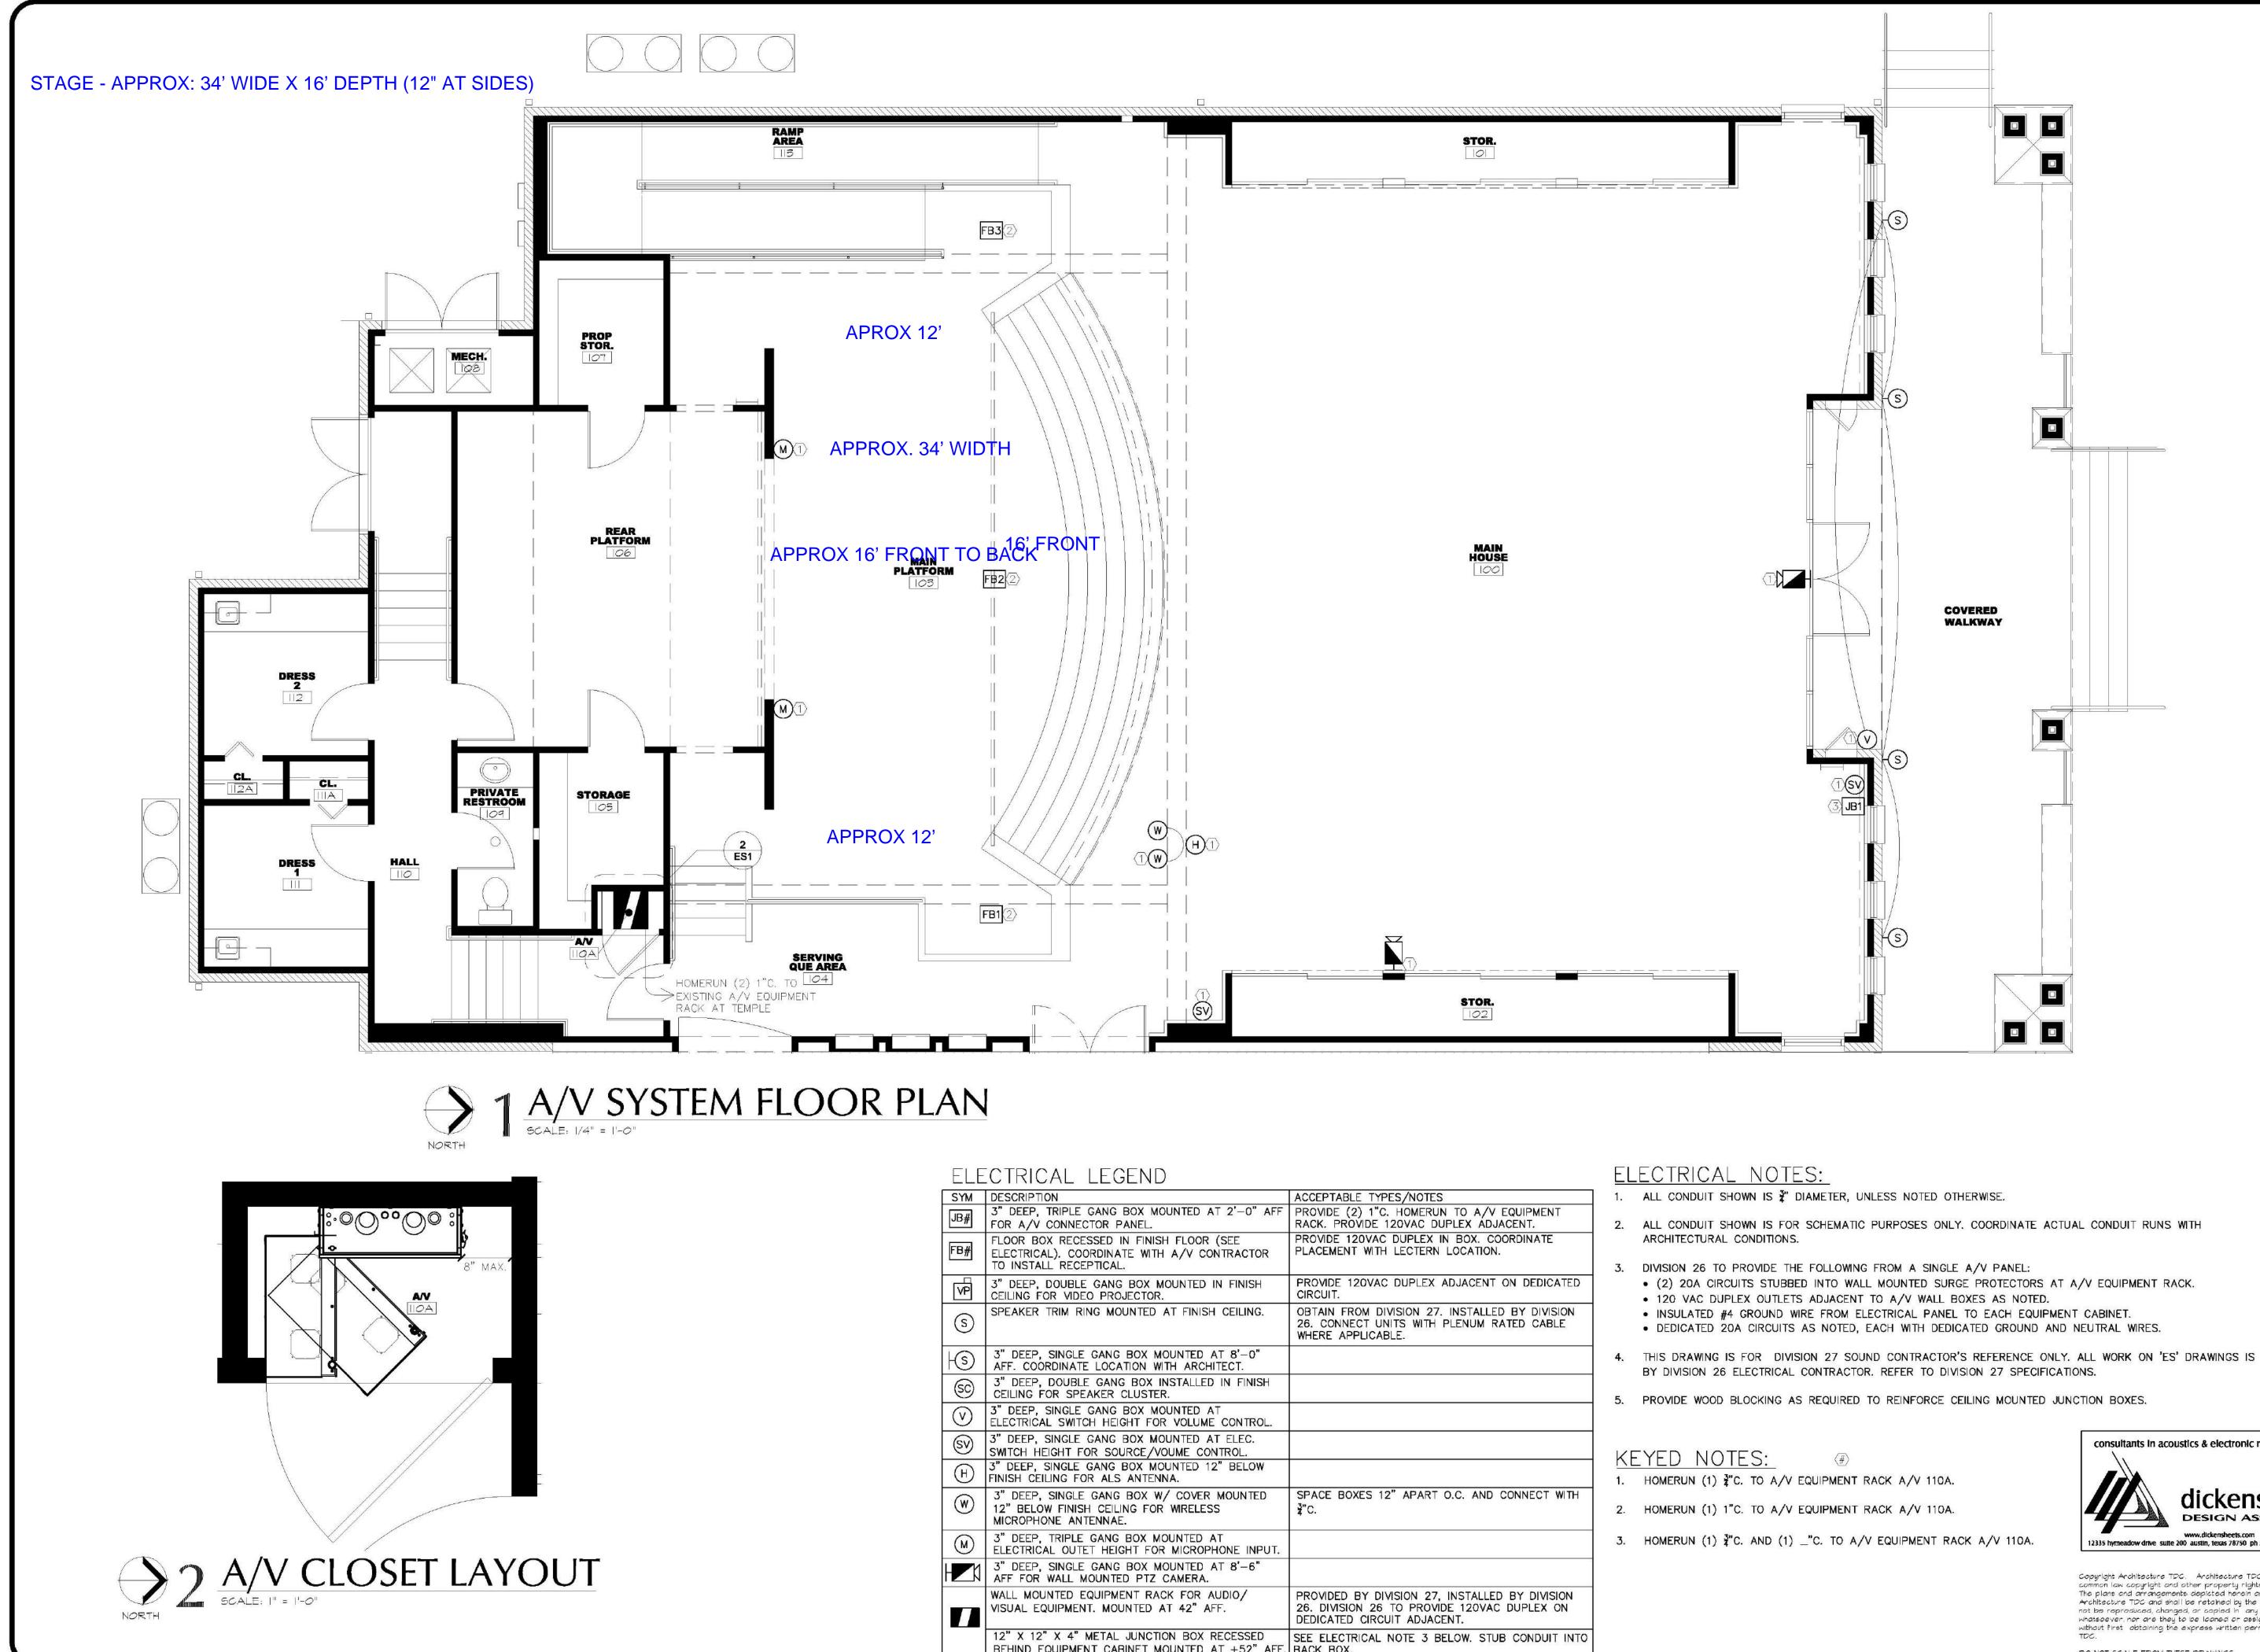

|     | JB#                | 3" DEEP, TRIPLE GANG BOX MOUNTED AT 2'-0" AFF<br>FOR A/V CONNECTOR PANEL.                                        | PROVIDE (2) 1"C. HOMERUN TO A/V EQUIPMENT<br>RACK. PROVIDE 120VAC DUPLEX ADJACENT.                                           | 2.       |
|-----|--------------------|------------------------------------------------------------------------------------------------------------------|------------------------------------------------------------------------------------------------------------------------------|----------|
|     | FB#                | FLOOR BOX RECESSED IN FINISH FLOOR (SEE<br>ELECTRICAL). COORDINATE WITH A/V CONTRACTOR<br>TO INSTALL RECEPTICAL. | PROVIDE 120VAC DUPLEX IN BOX. COORDINATE<br>PLACEMENT WITH LECTERN LOCATION.                                                 | 3.       |
|     | VP                 | 3" DEEP, DOUBLE GANG BOX MOUNTED IN FINISH<br>CEILING FOR VIDEO PROJECTOR.                                       | PROVIDE 120VAC DUPLEX ADJACENT ON DEDICATED CIRCUIT.                                                                         |          |
|     | $(\mathfrak{s})$   | SPEAKER TRIM RING MOUNTED AT FINISH CEILING.                                                                     | OBTAIN FROM DIVISION 27. INSTALLED BY DIVISION<br>26. CONNECT UNITS WITH PLENUM RATED CABLE<br>WHERE APPLICABLE.             |          |
|     | $\mathbb{S}$       | 3" DEEP, SINGLE GANG BOX MOUNTED AT 8'-0"<br>AFF. COORDINATE LOCATION WITH ARCHITECT.                            |                                                                                                                              | 4.       |
|     | SC                 | 3" DEEP, DOUBLE GANG BOX INSTALLED IN FINISH<br>CEILING FOR SPEAKER CLUSTER.                                     |                                                                                                                              | 5.       |
|     | $\bigtriangledown$ | 3" DEEP, SINGLE GANG BOX MOUNTED AT ELECTRICAL SWITCH HEIGHT FOR VOLUME CONTROL.                                 |                                                                                                                              |          |
|     | SV                 | 3" DEEP, SINGLE GANG BOX MOUNTED AT ELEC.<br>SWITCH HEIGHT FOR SOURCE/VOUME CONTROL.                             |                                                                                                                              | k        |
|     | $(\mathbf{H})$     | 3" DEEP, SINGLE GANG BOX MOUNTED 12" BELOW<br>FINISH CEILING FOR ALS ANTENNA.                                    |                                                                                                                              | <u> </u> |
|     | (                  | 3" DEEP, SINGLE GANG BOX W/ COVER MOUNTED<br>12" BELOW FINISH CEILING FOR WIRELESS<br>MICROPHONE ANTENNAE.       | SPACE BOXES 12" APART O.C. AND CONNECT WITH<br>≩"C.                                                                          | 2        |
|     | M                  | 3" DEEP, TRIPLE GANG BOX MOUNTED AT<br>ELECTRICAL OUTET HEIGHT FOR MICROPHONE INPUT.                             |                                                                                                                              | 3        |
| 200 |                    | 3" DEEP, SINGLE GANG BOX MOUNTED AT 8'-6"<br>AFF FOR WALL MOUNTED PTZ CAMERA.                                    |                                                                                                                              |          |
|     |                    | WALL MOUNTED EQUIPMENT RACK FOR AUDIO/<br>VISUAL EQUIPMENT. MOUNTED AT 42" AFF.                                  | PROVIDED BY DIVISION 27, INSTALLED BY DIVISION<br>26. DIVISION 26 TO PROVIDE 120VAC DUPLEX ON<br>DEDICATED CIRCUIT ADJACENT. |          |
|     |                    | 12" X 12" X 4" METAL JUNCTION BOX RECESSED<br>BEHIND EQUIPMENT CABINET MOUNTED AT +52" AFF.                      | SEE ELECTRICAL NOTE 3 BELOW. STUB CONDUIT INTO BACK BOX.                                                                     | 8        |